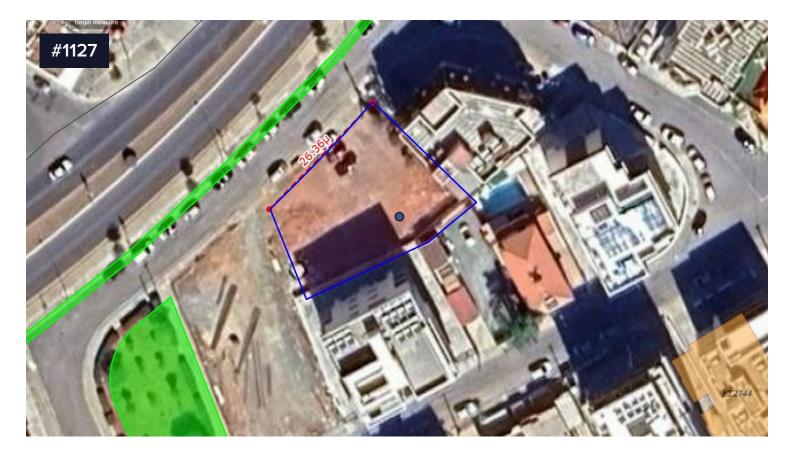

## Kato Polemidia, Limassol

This commercial plot is located on the highly active Spyrou Kyprianou Avenue, one of Limassol's busiest and most sought-after locations for business development. With a total area of 656m<sup>2</sup>, a building density of 120%, and allowance for up to 3 floors and a maximum height of 13.5 meters, the property is ideal for offices, showrooms, or mixed-use commercial projects. Its strategic location ensures high visibility and accessibility, making it a prime investment opportunity.

Area **[] 656 m<sup>2</sup>** 

Fotis Athanasiou ↓ (+357) 99950834 ↓ fotisa@hom3easy.com